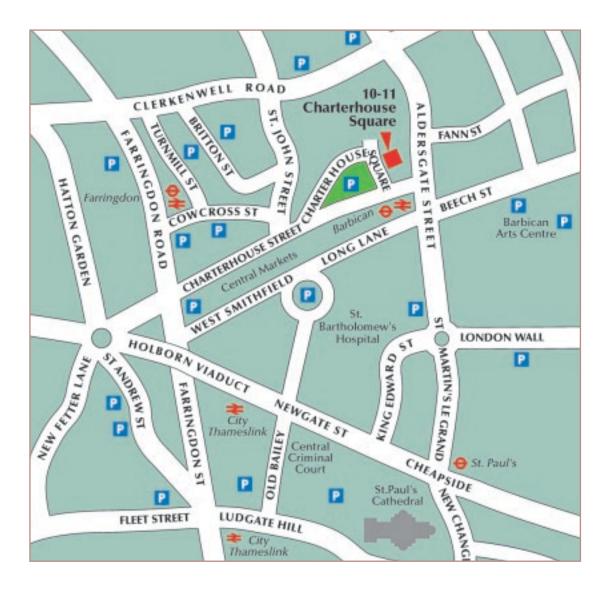

istoric Charterhouse Square includes parts of the medieval buildings of a Carthusian monastery, later used by Charterhouse School. Also within the square is Florin Court made famous by the television series 'Poirot'. Excellent transport links are available at Barbican and Farringdon stations (Circle, Metropolitan, Hammersmith & City underground lines and national rail) and St Paul's underground station (Central line). The heart of the City of London is within easy walking distance whilst Smithfield itself is extremely well served with restaurants, bars and cafes.