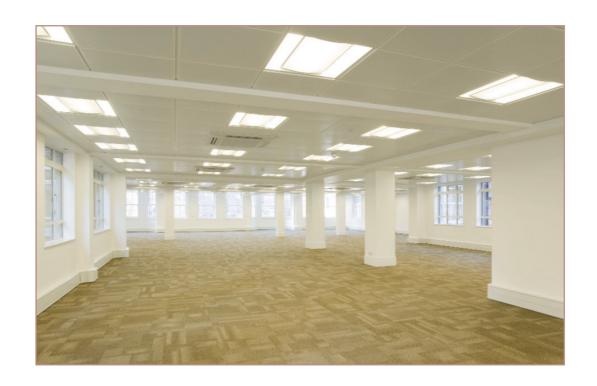

# 10/11 CHARTERHOUSE SQUARE

London EC1

1,269.99 sq m • 13,670 sq ft Newly refurbished offices in a superb location

10/11 Charterhouse Square is a handsome period building offering superbly refurbished office space with fine views over Charterhouse Square. The offices are available as a whole or on a floor by floor basis. The building's common parts have also been upgraded to a very high standard.

### FLOOR PLANS

- DDA compliant
- Metal tiled suspended ceilings
- Perimeter trunking
- Manned reception
- 2x new passenger lifts
- LG3 compliant lighting
- 24 hour access
- Car parking available