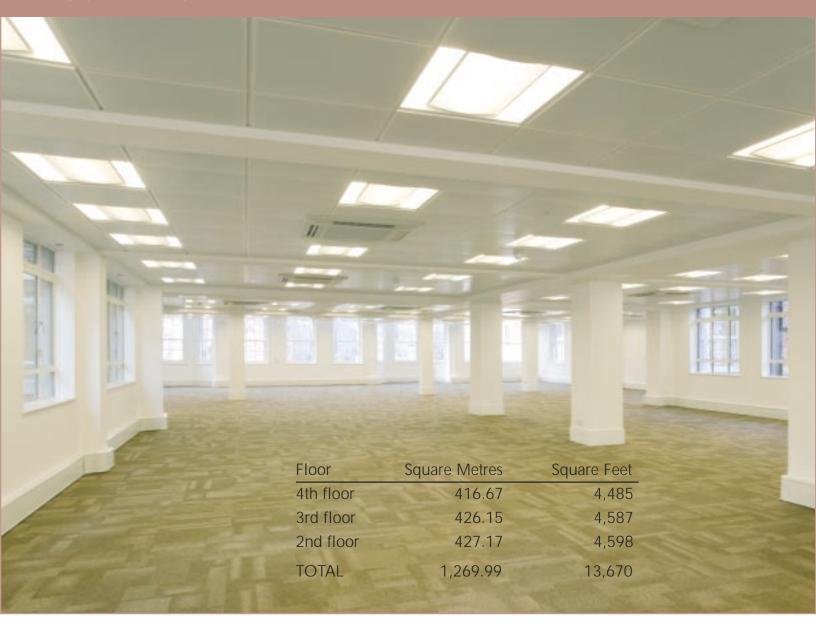

# 10/11 CHARTERHOUSE SQUARE

London EC1

1,269.99 sq m • 13,670 sq ft Newly refurbished offices in a superb location

10/11 Charterhouse Square is a handsome period building offering superbly refurbished office space with fine views over Charterhouse Square. The offices are available as a whole or on a floor by floor basis. The building's common parts have also been upgraded to a very high standard.

## 427.17 sq m (4,598 sq ft)

Please note that this plan is not to scale

RICHARD SUSSKIND & COMPANY

427.17 sq m (4,598 sq ft)

## 426.15 sq m (4,587 sq ft)

Please note that this plan is not to scale

426.15 sq m (4,587 sq ft)

416.67 sq m (4,485 sq ft)

Photographs of the 4th floor are shown overleaf.

Please note that this plan is not to scale

416.67 sq m (4,485 sq ft)