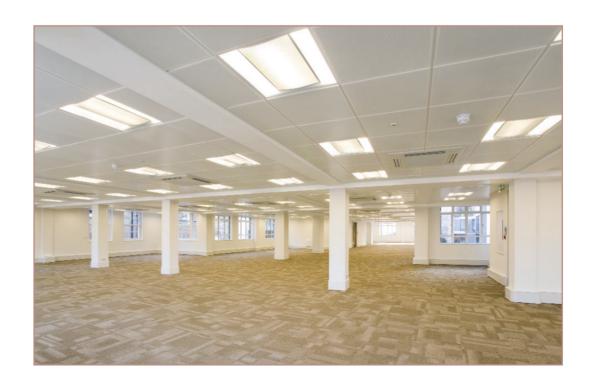

# 10/11 CHARTERHOUSE SQUARE

London EC1

1,269.99 sq m • 13,670 sq ft Newly refurbished offices in a superb location

10/11 Charterhouse Square is a handsome period building offering superbly refurbished office space with fine views over Charterhouse Square. The offices are available as a whole or on a floor by floor basis. The building's common parts have also been upgraded to a very high standard.

### FLOOR PLANS

- DDA compliant
- Metal tiled suspended ceilings
- Perimeter trunking
- Manned reception
- 2x new passenger lifts
- LG3 compliant lighting
- 24 hour access
- Car parking available