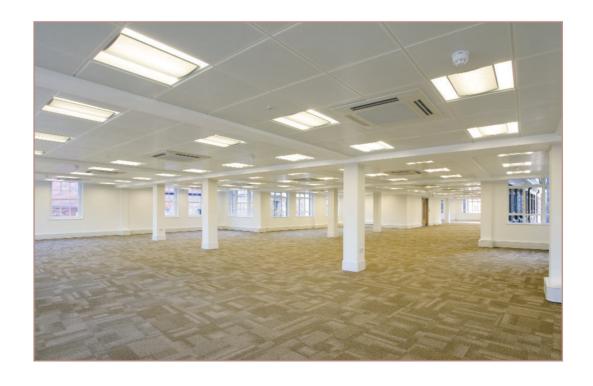

# 10/11 CHARTERHOUSE SQUARE

London EC1

1,269.99 sq m • 13,670 sq ft Newly refurbished offices in a superb location

10/11 Charterhouse Square is a handsome period building offering superbly refurbished office space with fine views over Charterhouse Square. The offices are available as a whole or on a floor by floor basis. The building's common parts have also been upgraded to a very high standard.

## 426.15 sq m (4,587 sq ft)

Please note that this plan is not to scale

426.15 sq m (4,587 sq ft)

416.67 sq m (4,485 sq ft)

Photographs of the 4th floor are shown overleaf.

Please note that this plan is not to scale