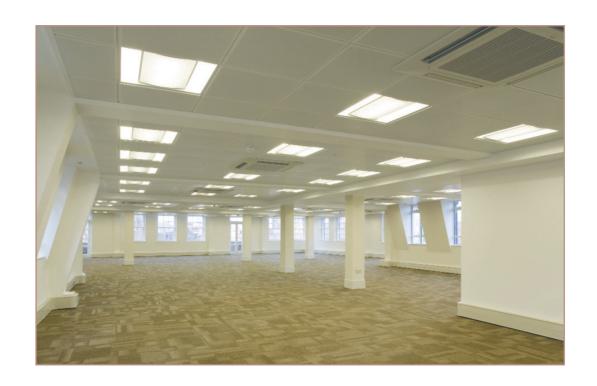

# 10/11 CHARTERHOUSE SQUARE

London EC1

1,269.99 sq m • 13,670 sq ft Newly refurbished offices in a superb location

10/11 Charterhouse Square is a handsome period building offering superbly refurbished office space with fine views over Charterhouse Square. The offices are available as a whole or on a floor by floor basis. The building's common parts have also been upgraded to a very high standard.

## 426.15 sq m (4,587 sq ft)

Please note that this plan is not to scale

426.15 sq m (4,587 sq ft)

416.67 sq m (4,485 sq ft)

Photographs of the 4th floor are shown overleaf.

Please note that this plan is not to scale