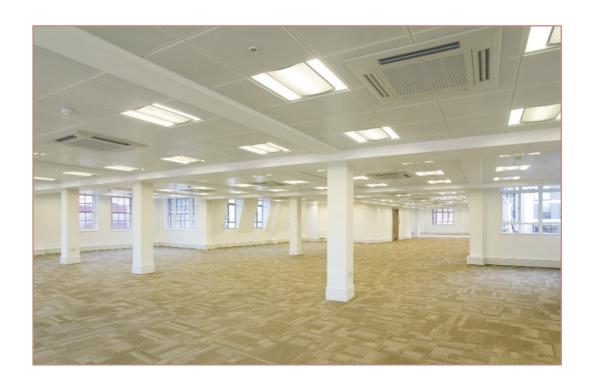

# 10/11 CHARTERHOUSE SQUARE

London EC1

1,269.99 sq m • 13,670 sq ft Newly refurbished offices in a superb location

10/11 Charterhouse Square is a handsome period building offering superbly refurbished office space with fine views over Charterhouse Square. The offices are available as a whole or on a floor by floor basis. The building's common parts have also been upgraded to a very high standard.

## 426.15 sq m (4,587 sq ft)

Please note that this plan is not to scale

426.15 sq m (4,587 sq ft)

416.67 sq m (4,485 sq ft)

Photographs of the 4th floor are shown overleaf.

Please note that this plan is not to scale